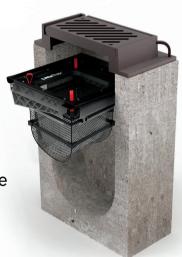

# **EnviroPod™ Litta**Trap™

# **Litta**Trap<sup>™</sup> for all stormwater drains

A stormwater catch basin with a LittaTrap™ installed will capture and retain 100% of plastic and other debris over 5mm. When coupled with an EnviroPod patented Plastic Pellet Liner, the LittaTrap™ will further capture all plastic particles greater than 1000 microns (1mm), ideal for preventing resin pellet loss.

### LittaTrap™ features

- Hydraulically designed With high flow through capacity to avoid flooding.
- Flexible design To fit all catch basins.
- Easy install and maintenance Light weight and hand maintainable.
- Strong and Durable Supported by a 8 year limited warranty.
- Capture site-specific pollutants EnviroPod performance liners available to capture pellets and powder of all sizes.
- Meet sustainability goals Achieve Zero Pellet Loss.
- Certified to meet regulations California Water Board certified as Full Trash Capture device.