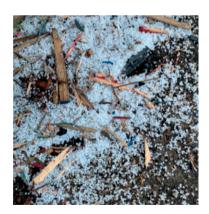

### Why install a LittaTrap™?

• Stop plastic pellets leaving your site
The LittaTrap™ with Pellet Liner
captures all particles larger than 1mm,
preventing plastic pollution leaving your
site in line with Operation Clean Sweep
objectives of Zero Resin Pellet Loss.

# **Litta**Trap<sup>™</sup> for all stormwater drains

A stormwater catch basin with a LittaTrap™ installed will capture and retain 100% of plastic and other debris over 5mm. When coupled with an EnviroPod patented Plastic Pellet Liner, the LittaTrap™ will further capture all plastic particles greater than 1000 microns (1mm), ideal for preventing resin pellet loss.