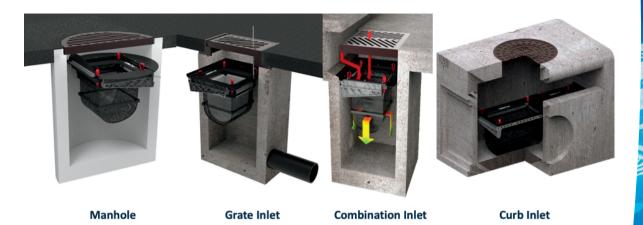

# **Litta**Trap<sup>™</sup> for all stormwater drains

A stormwater catch basin with a LittaTrap™ installed will capture and retain 100% of plastic and other debris over 5mm. When coupled with an EnviroPod patented Plastic Pellet Liner, the LittaTrap™ will further capture all plastic particles greater than 1000 microns (1mm), ideal for preventing resin pellet loss.

### LittaTrap™ features

- Hydraulically designed With high flow through capacity to avoid flooding.
- Flexible design To fit all catch basins.
- Easy install and maintenance Light weight and hand maintainable.
- Strong and Durable Supported by a 8 year limited warranty.
- Capture site-specific pollutants EnviroPod performance liners available to capture pellets and powder of all sizes.
- Meet sustainability goals Achieve Zero Pellet Loss.
- Certified to meet regulations California Water Board certified as Full Trash Capture device.