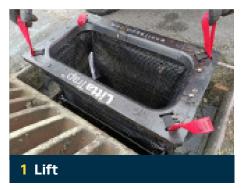

## **EASY MAINTENANCE**

Maintenance is a simple process that requires no confined space entry. Maintenance can be quickly undertaken using a vacuum truck or it can be maintained manually by hand.

Lift the Litta $\operatorname{Trap}^{\mathsf{TM}}$  out of the catch basin using the LIFT handles.