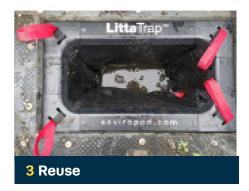

Tip the contents out of Litta $Trap^{TM}$  into suitable receptacle for contents.

Reuse the Litta $Trap^{\mathbb{M}}$  by placing securely back into the surrounding frame and seal, and close grate.