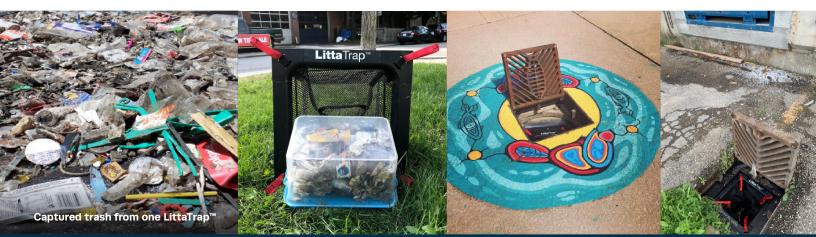

## **Litta**Trap™

- THE LEADING
  CATCH BASIN INSERT
  TECHNOLOGY
- NOTIFIED NO
- >> OVER 50,000 ENVIROPOD™ INSTALLATIONS WORLDWIDE
- MUNICIPALITIES AND BUSINESSES

With improvements over the last 25 years the EnviroPod™ LittaTrap™ catch basin treatment system is one of the world's best.

The intuitive and adaptive design allows easy install and operation in all forms of stormwater catch basin infrastructure. The design maximizes hydraulic conductivity and storage volume.

- » EASY INSTALLATION with fewer parts and a lighter frame, the installation process is quicker and saves you time on site
- » FLEXIBILITY The flexible design allows the system to be easily adjusted to fit any catch basin configurations
- » SEAL AND ADAPTOR KITS for irregular sized and manhole catchbasins
- » HAND MAINTENANCE

  The LittaTrap™ can be
  maintained quickly and easily
  by hand or by vacuum truck
- » THIRD PARTY TESTED and hydraulically engineered
- » LIGHTWEIGHT & DURABLE

  The lightweight yet durable
  design of the LittaTrap™ is a
  safer and a longer lasting product
  than the alternatives
- » MULTIPLE CONFIGURATIONS Multiple configurations available; Manhole, Curb and Grate Inlet available. Contact us to start your project today.

## **EASY MAINTENANCE**

Maintenance is a simple process that requires no confined space entry. Maintenance can be quickly undertaken using a vacuum truck or it can be maintained manually by hand.

Lift the Litta $\operatorname{Trap}^{\mathsf{TM}}$  out of the catch basin using the LIFT handles.

Tip the contents out of Litta $Trap^{TM}$  into suitable receptacle for contents.

Reuse the Litta $Trap^{\mathbb{M}}$  by placing securely back into the surrounding frame and seal, and close grate.