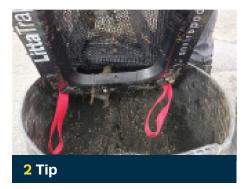

Tip the contents out of Litta $Trap^{TM}$  into suitable receptacle for contents.

Reuse the Litta $Trap^{\mathbb{M}}$  by placing securely back into the surrounding frame and seal, and close grate.