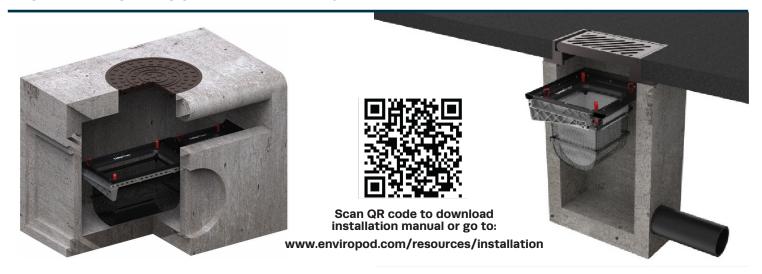

than the alternatives
- » MULTIPLE CONFIGURATIONS Multiple configurations available; Manhole, Curb and Grate Inlet available. Contact us to start your project today.



More information is available at www.enviropod.com



## **ENVIROPOD.COM**

## **EASY MAINTENANCE**

Maintenance is a simple process that requires no confined space entry. Maintenance can be quickly undertaken using a vacuum truck or it can be maintained manually by hand.



Lift the Litta $\operatorname{Trap}^{\mathsf{TM}}$  out of the catch basin using the LIFT handles.



Tip the contents out of Litta $Trap^{TM}$  into suitable receptacle for contents.



Reuse the Litta $Trap^{\mathbb{M}}$  by placing securely back into the surrounding frame and seal, and close grate.

## **INSTALLATION - CURB INLET AND GRATE INLET**