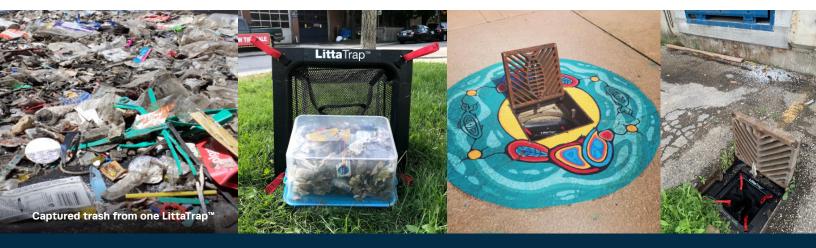

## **EASY MAINTENANCE**

Maintenance is a simple process that requires no confined space entry. Maintenance can be quickly undertaken using a vacuum truck or it can be maintained manually by hand.

Lift the LittaTrap™ out of the catch basin using the LIFT handles.

Tip the contents out of LittaTrap™ into suitable receptacle for contents.

Reuse the LittaTrap<sup>™</sup> by placing securely back into the surrounding frame and seal, and close grate.