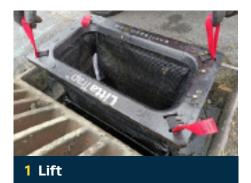

## **EASY MAINTENANCE**

Maintenance is a simple process that requires no confined space entry. Maintenance can be quickly undertaken using a vacuum truck or it can be maintained manually by hand.

Lift the LittaTrap™ out of the catch basin using the LIFT handles.