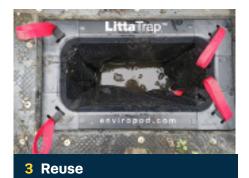

Tip the contents out of LittaTrap™ into suitable receptacle for contents.

Reuse the LittaTrap<sup>™</sup> by placing securely back into the surrounding frame and seal, and close grate.