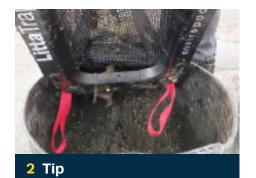

Tip the contents out of LittaTrap™ into suitable receptacle for contents.

Reuse the LittaTrap<sup>™</sup> by placing securely back into the surrounding frame and seal, and close grate.