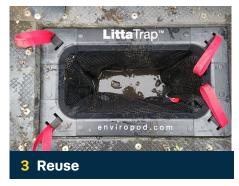

Tip the contents out of LittaTrap™ into suitable receptacle for contents.

Reuse the Litta $Trap^{\mathsf{M}}$  by placing securely back into the surrounding frame and seal, and close grate.