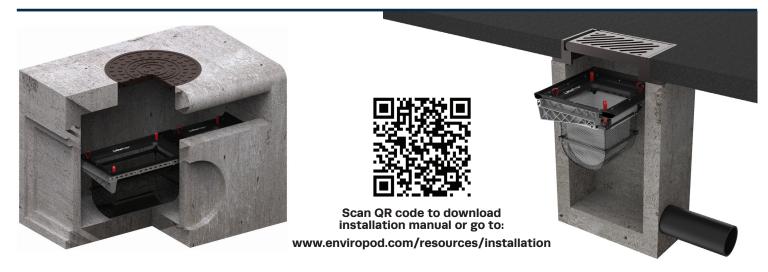

THIRD PARTY TESTED:

Proven performance and reliability.

» LIGHTWEIGHT & DURABLE:

Safer, longer-lasting alternative to heavier systems.

» MULTIPLE CONFIGURATIONS:

Manhole, Curb, and Grate Inlet options available.



More information is available at www.enviropod.com



## ENVIROPOD.COM

## **EASY MAINTENANCE**

Maintenance is a simple process that requires no confined space entry. Maintenance can be quickly undertaken using a vacuum truck or it can be maintained manually by hand.



Lift the LittaTrap™ out of the catch basin using the LIFT handles.



Tip the contents out of LittaTrap™ into suitable receptacle for contents.



Reuse the Litta $Trap^{\mathsf{M}}$  by placing securely back into the surrounding frame and seal, and close grate.

## **INSTALLATION - CURB AND GRATE INLET**