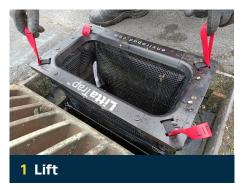

## **EASY MAINTENANCE**

Maintenance is a simple process that requires no confined space entry. Maintenance can be quickly undertaken using a vacuum truck or it can be maintained manually by hand.

Lift the LittaTrap™ out of the catch basin using the LIFT handles.