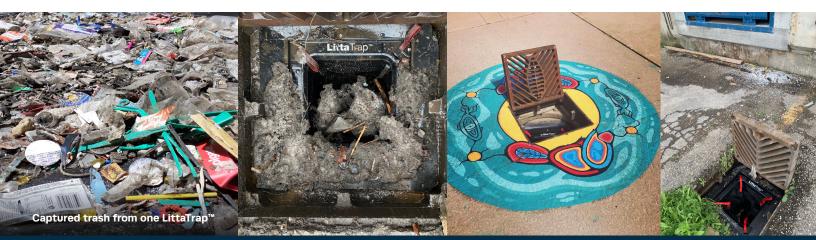

## **EASY MAINTENANCE**

Maintenance is a simple process that requires no confined space entry. Maintenance can be quickly undertaken using a vacuum truck or it can be maintained manually by hand.

Lift the LittaTrap™ out of the catch basin using the LIFT handles.

Tip the contents out of LittaTrap™ into suitable receptacle for contents.

Reuse the Litta $Trap^{\mathsf{M}}$  by placing securely back into the surrounding frame and seal, and close grate.