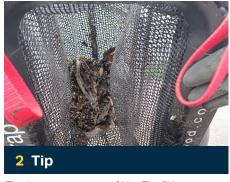

Tip the contents out of LittaTrap™ into suitable receptacle for contents.

Reuse the Litta $Trap^{\mathsf{M}}$  by placing securely back into the surrounding frame and seal, and close grate.