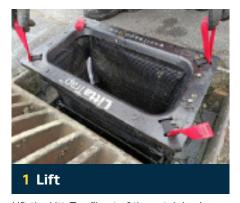

## **EASY MAINTENANCE**

Maintenance is a simple process that requires no confined space entry. Maintenance can be quickly undertaken using a vacuum truck or it can be maintained manually by hand.

Lift the Litta $\mathsf{Trap}^\mathsf{TM}$  out of the catch basin using the LIFT handles.