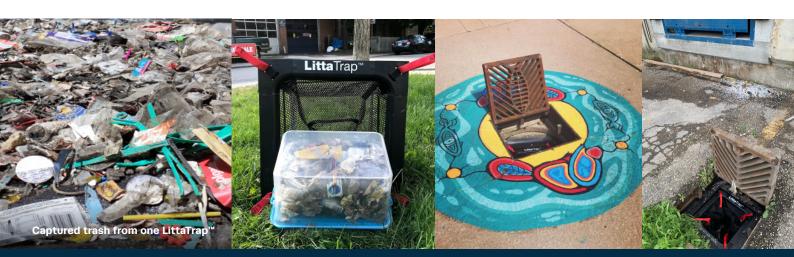

## **EASY MAINTENANCE**

Maintenance is a simple process that requires no confined space entry. Maintenance can be quickly undertaken using a vacuum truck or it can be maintained manually by hand.

Lift the Litta $\mathsf{Trap}^\mathsf{TM}$  out of the catch basin using the LIFT handles.

Tip the contents out of Litta $Trap^{\mathsf{TM}}$  into suitable receptacle for contents.

Reuse the Litta $Trap^{\mathsf{TM}}$  by placing securely back into the surrounding frame and seal, and close grate.