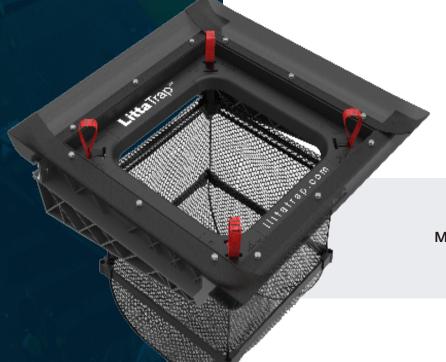

With improvements over the last 25 years the EnviroPod™ LittaTrap™ catch basin treatment system is one of the world's best.

The intuitive and adaptive design allows easy install and operation in all forms of stormwater catch basin infrastructure. The design maximizes hydraulic conductivity and storage volume.

- » EASY INSTALLATION with fewer parts and a lighter frame, the installation process is quicker and saves you time on site
- » FLEXIBILITY The flexible design allows the system to be easily adjusted to fit any catch basin configurations
- » SEAL AND ADAPTOR KITS for irregular sized and manhole catchbasins
- » HAND MAINTENANCE The LittaTrap™ can be maintained quickly and easily by hand or by vacuum truck
- » THIRD PARTY TESTED and hydraulically engineered
- » LIGHTWEIGHT & DURABLE

  The lightweight yet durable
  design of the LittaTrap™ is a
  safer and a longer lasting product
  than the alternatives
- » MANHOLE AND GRATE INLET Design options available, contact us to start your project today