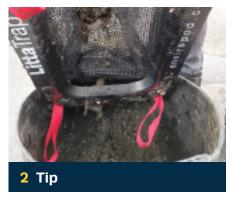

Tip the contents out of Litta $Trap^{\mathsf{TM}}$  into suitable receptacle for contents.

Reuse the Litta $Trap^{\mathsf{TM}}$  by placing securely back into the surrounding frame and seal, and close grate.