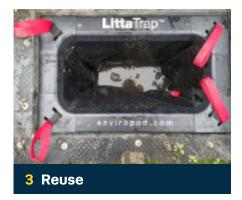

Tip the contents out of Litta $Trap^{\mathsf{TM}}$  into suitable receptacle for contents.

Reuse the Litta $Trap^{\mathsf{TM}}$  by placing securely back into the surrounding frame and seal, and close grate.