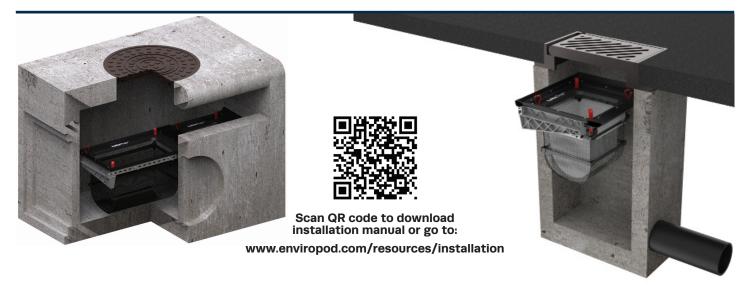

he LittaTrap™ is a
  safer and a longer lasting product
  than the alternatives
- » MANHOLE AND GRATE INLET Design options available, contact us to start your project today





More information is available at www.enviropod.com



## ENVIROPOD.COM

## **EASY MAINTENANCE**

Maintenance is a simple process that requires no confined space entry. Maintenance can be quickly undertaken using a vacuum truck or it can be maintained manually by hand.



Lift the Litta $\mathsf{Trap}^\mathsf{TM}$  out of the catch basin using the LIFT handles.



Tip the contents out of Litta $Trap^{\mathsf{TM}}$  into suitable receptacle for contents.



Reuse the Litta $Trap^{\mathsf{TM}}$  by placing securely back into the surrounding frame and seal, and close grate.

## **INSTALLATION - CURB AND GRATE INLET**