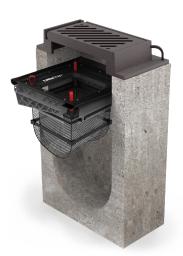

# Meet Zero Pellet Loss requirements with LittaTrap™

The EnviroPod™ LittaTrap™ is a catch basin filter that is a safe and effective method of eliminating pellet loss down stormwater drains.

Designed by international stormwater management company EnviroPod™ the system is in use by petrochemical, logistics and plastic manufacturers in the USA, Canada, Australia and New Zealand.

## **LittaTrap™ for all stormwater drains**

Inlet

A hand-maintainable and practical device, the LittaTrap™ is an effective solution to STOP land-based pollutants reaching the marine environment.