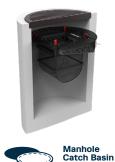

## **LittaTrap™ for all stormwater drains**

Inlet

A hand-maintainable and practical device, the LittaTrap™ is an effective solution to STOP land-based pollutants reaching the marine environment.