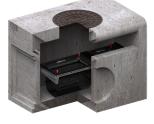

## **LittaTrap™ for all stormwater drains**

Inlet

A hand-maintainable and practical device, the LittaTrap™ is an effective solution to STOP land-based pollutants reaching the marine environment.

### WHY INSTALL A LITTATRAP?

- Stop plastic pellets leaving your site
   The LittaTrap™ with Pellet Liner
   captures all particles larger than 1mm,
   preventing plastic pollution leaving your
   site in line with Operation Clean Sweep
   objectives of Zero Resin Pellet Loss.
- Reduce your costs
   Installing a LittaTrap™ will reduce the risk of blockages further downstream and act as valuable pre-treatment for other stormwater devices.
- Cost-effective
   The lowest cost method of stormwater treatment on the market.
- Minimal maintenance costs
   The patented basket technology allows for simple hand maintenance, reducing expensive maintenance costs.
- Easy to retrofit
   Easily retrofitted into existing catch basins.
- Hot spot target areas
   Can be used to hot spot target areas of potential plastic loss such as loading zones, manufacturing, and storage areas.