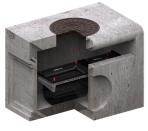

## **LittaTrap™ for all stormwater drains**

Inlet

A hand-maintainable and practical device, the LittaTrap™ is an effective solution to STOP land-based pollutants reaching the marine environment.

### WHY INSTALL A LITTATRAP?

- Stop plastic pellets leaving your site
   The LittaTrap™ with Pellet Liner
   captures all particles larger than 1mm,
   preventing plastic pollution leaving your
   site in line with Operation Clean Sweep
   objectives of Zero Resin Pellet Loss.
- Reduce your costs
   Installing a LittaTrap™ will reduce the risk of blockages further downstream and act as valuable pre-treatment for other stormwater devices.
- Cost-effective
   The lowest cost method of stormwater treatment on the market.
- Minimal maintenance costs
   The patented basket technology allows for simple hand maintenance, reducing expensive maintenance costs.
- Easy to retrofit
   Easily retrofitted into existing catch basins.
- Hot spot target areas
   Can be used to hot spot target areas of potential plastic loss such as loading zones, manufacturing, and storage areas.