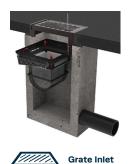

## **LittaTrap™ for all stormwater drains**

Inlet

A hand-maintainable and practical device, the LittaTrap™ is an effective solution to STOP land-based pollutants reaching the marine environment.

## **EnviroPod™ Litta**Trap™

# Meet Zero Pellet Loss requirements with LittaTrap™

The EnviroPod™ LittaTrap™ is a catch basin filter that is a safe and effective method of eliminating pellet loss down stormwater drains.

Designed by international stormwater management company EnviroPod™ the system is in use by petrochemical, logistics and plastic manufacturers in the USA, Canada, Australia and New Zealand.