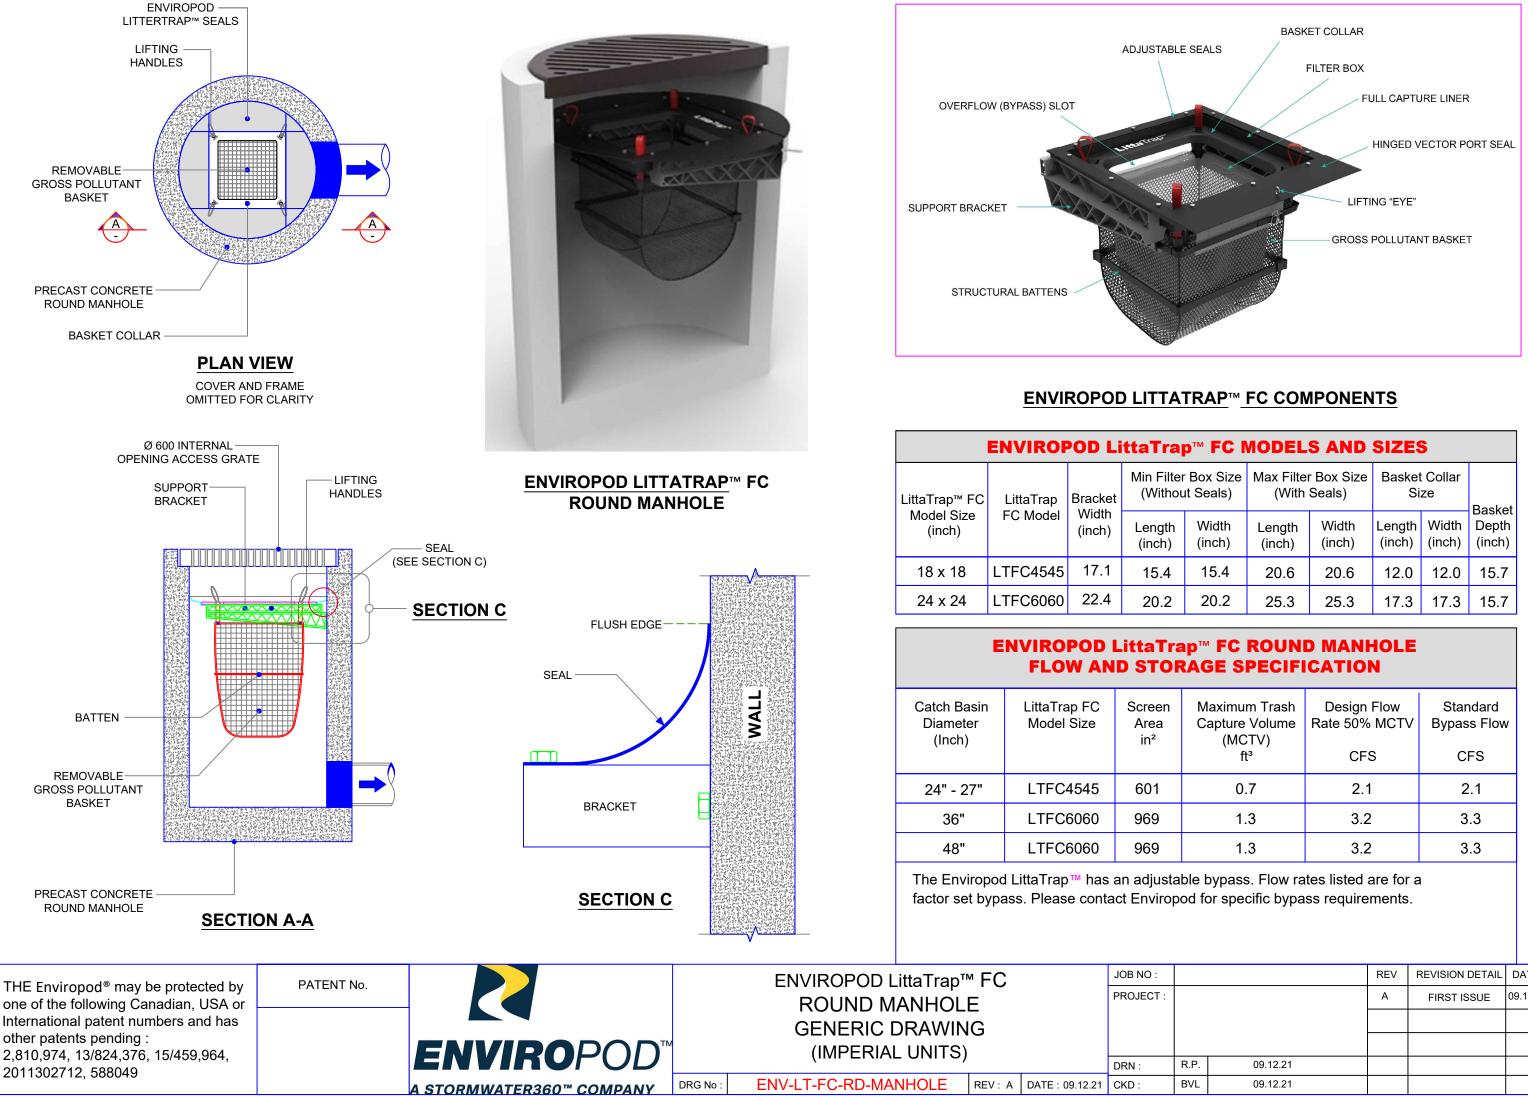

| ap™ FC MODELS AND SIZES      |                 |                                     |                 |                       |                 |                 |  |  |  |  |
|------------------------------|-----------------|-------------------------------------|-----------------|-----------------------|-----------------|-----------------|--|--|--|--|
| lter Box Size<br>nout Seals) |                 | Max Filter Box Size<br>(With Seals) |                 | Basket Collar<br>Size |                 | Basket          |  |  |  |  |
| h<br>)                       | Width<br>(inch) | Length<br>(inch)                    | Width<br>(inch) | Length<br>(inch)      | Width<br>(inch) | Depth<br>(inch) |  |  |  |  |
| 1                            | 15.4            | 20.6                                | 20.6            | 12.0                  | 12.0            | 15.7            |  |  |  |  |
| 2                            | 20.2            | 25.3                                | 25.3            | 17.3                  | 17.3            | 15.7            |  |  |  |  |

| ו | Maximum Trash<br>Capture Volume<br>(MCTV) | Design Flow<br>Rate 50% MCTV | Standard<br>Bypass Flow |  |
|---|-------------------------------------------|------------------------------|-------------------------|--|
|   | (IVICTV)<br>ft <sup>3</sup>               | CFS                          | CFS                     |  |
|   | 0.7                                       | 2.1                          | 2.1                     |  |
|   | 1.3                                       | 3.2                          | 3.3                     |  |
|   | 1.3                                       | 3.2                          | 3.3                     |  |

|      |          | REV | <b>REVISION DETAIL</b> | DATE     |
|------|----------|-----|------------------------|----------|
|      |          | А   | FIRST ISSUE            | 09.12.21 |
|      |          |     |                        |          |
|      |          |     |                        |          |
| R.P. | 09.12.21 |     |                        |          |
| BVL  | 09.12.21 |     |                        |          |