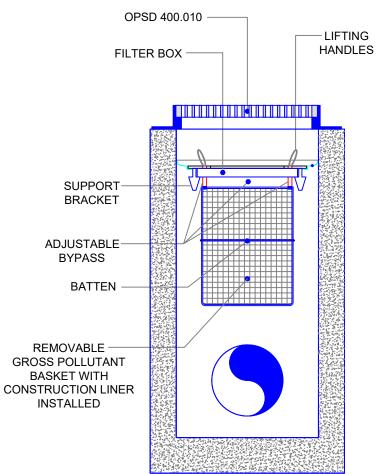

## Notes:

Standard Bypass based on factory set bypass dimensions.

Other catch basin sizes are possible, please contact us for more detail.

**ENVIROPOD CANADA** 600mmx600mm LITTATRAP WITH **CONSTRUCTION LINER GENERAL ARRANGEMENT** 