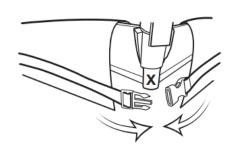

## **INSTALLATION**

**Insert LinerBag** Check LittaTrap & LinerBag size match

Pull LinerBag flaps through gap Check LinerBag is not stressed in corners and no gaps

Clip corners Position strap below corner posts (X). Clip all four corners