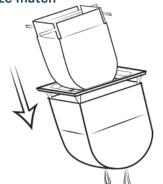

## **INSTALLATION**

**Insert LinerBag** Check LittaTrap & LinerBag size match

Pull LinerBag flaps through gap Check LinerBag is not stressed in corners and no gaps

Clip corners Position strap below corner posts (X). Clip all four corners