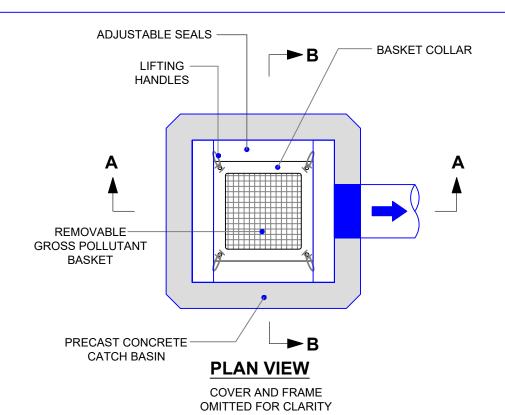

**ENVIRO**POD' A STORMWATER360™ COMPANY DRG No

ADJUSTABLE SEALS

LittaTrap™ BY ENVIROPOD CANADA LTD **CONTACT: BARRY IRWIN** 

MOBILE : (437) 214-5419

USA / CANADA : Toll Free : (877) 651-0566 **EMAIL** : barryi@enviropod.com **WEB** : www.enviropod.com