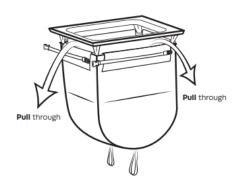

## **INSTALLATION**

**Insert LinerBag** Check LittaTrap & LinerBag size match

Pull LinerBag flaps through gap Check LinerBag is not stressed in corners and no gaps

Clip corners Position strap below corner posts (X). Clip all four corners